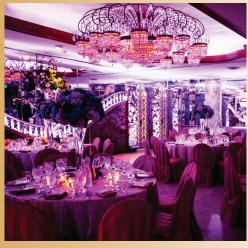

## Leonardo DaVinci Veranda

The spectacular Leonardo DaVinci Veranda penthouse provides a unique indoor-outdoor bar / lounge experience. The fully furnished onyx bar, adjacent lounge and private veranda offer your guests over 2000 sq' of space to slip away to. As your guests enter the penthouse level they are greeted with ceiling-to-floor hand-painted murals depicting celebratory scenes of elegance, whimsy, romance and pleasure. The lobby leading to the penthouse features four custom-made "Traunch" style, hand-blown crystal chandeliers with matching wall sconces. Each can be designed to deliver kinetically controlled lighting to complement any style or ambience you create.

- Dimensions: L: 99' 9" W: 50' 3" 6,000 sq ft
- Seats up to 280 Guests
- Translucent Onyx Stone-Topped Bar
- Four Custom Crystal Chandeliers
- Private Lounge
- Private Veranda
- Kinetically Controlled Lighting