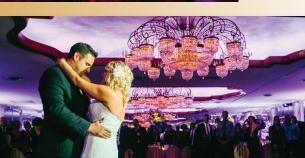

## Leonardo DaVinci Veranda

The spectacular Leonardo DaVinci Veranda penthouse provides a unique indoor-outdoor bar / lounge experience. The fully furnished onyx bar, adjacent lounge and private veranda offer your guests over 2000 sq' of space to slip away to. As your guests enter the penthouse level they are greeted with ceiling-to-floor hand-painted murals depicting celebratory scenes of elegance, whimsy, romance and pleasure. The lobby leading to the penthouse features four custom-made "Traunch" style, hand-blown crystal chandeliers with matching wall sconces. Each can be designed to deliver kinetically controlled lighting to complement any style or ambience you create.

- Dimensions: L: 99' 9" W: 50' 3" 6,000 sq ft
- Seats up to 280 Guests
- Translucent Onyx Stone-Topped Bar
- Four Custom Crystal Chandeliers
- Private Lounge
- Private Veranda
- Kinetically Controlled Lighting