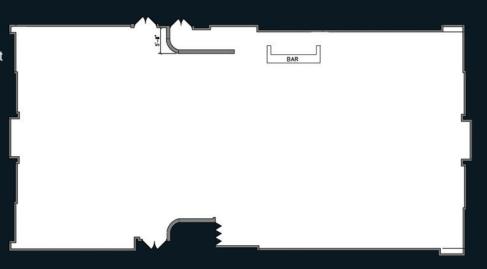

## **Room Summary & Capacities**

- Dimensions: L: 97' 7" W: 48' 6" 4,790 sq ft
- Seats from 150 up to 250 Guests
- Onyx Stone-Topped Bar
- Four Custom Crystal Chandeliers
- LED Color Wash Technology