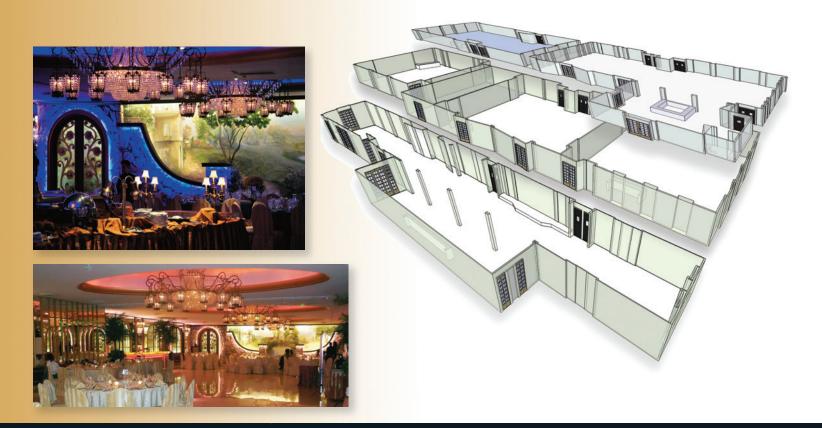

## The Tiffany & Crystal Room

As your guests gaze across every corner of The Tiffany & Crystal room they'll see beautiful gardens, romantic scenery, and exquisite palaces everywhere. Each mural in this masterpiece of Georgian interior design is hand painted. The ingenuity of gently placing four crystal chandeliers in spherical, color filled beds of lighting creates a classic and elegant effect so spectacular your guests will be mesmerized. The Tiffany room represents an exquisite example of how Georgian design balances the immensity of scale to the wonderment of your individual guests. The effect is nothing less than stunning..